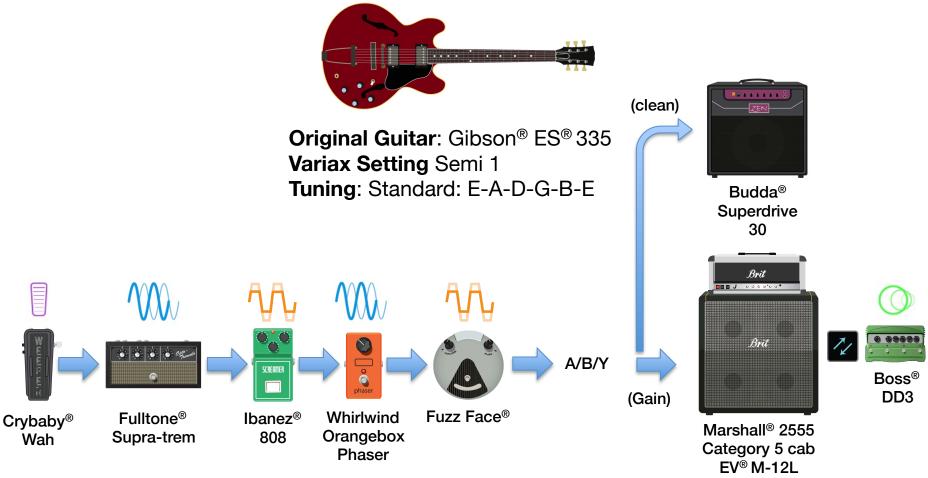

## www.customtone.com

## Joe Bonamassa

Long Distance Blues

This information is provided for educational purposes only and does not imply endorsement or approval from any person or entity. All product names used hereon are trademarks of their respective owners, which are in no way associated or affiliated with Line 6. Gibson & ES are registered trademarks of Gibson Guitar Corp. Cry Baby & Fuzz Face are registered trademarks of Dunlop Manufacturing, Inc. Fulltone is a registered trademark of Fulltone Musical Products, Inc. Ibanez and Tube Screamer are registered trademarks of Hoshino Gakki Co. Ltd. Budda is a registered trademark of Laughing Buddha LLC. Marshall is a registered trademark of Marshall Amplification Plc. Electro-Voice (EV) is a registered trademark of Bosch Security Systems, Inc. Boss is a registered trademark of Roland Corp.