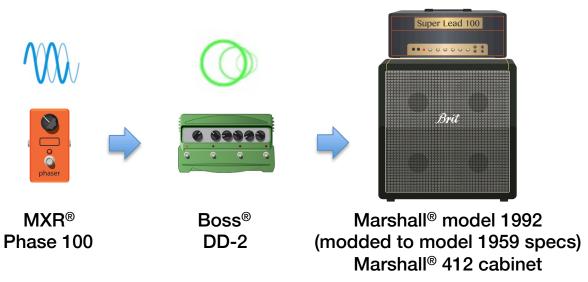

## **Adam Jones (Tool)**

Sober

Original Guitar: Gibson® Les Paul®

Variax Setting: Lester 1

Tuning: Standard: E-A-D-G-B-E

This information is provided for educational purposes only and does not imply endorsement or approval from any person or entity. All product names used hereon are trademarks of their respective owners, which are in no way associated or affiliated with Line 6. Gibson & Les Paul are registered trademarks of Gibson Guitar Corp MXR is a registered trademark of Dunlop Manufacturing, Inc. Boss is a registered trademark of Roland Corp. Marshall is a registered trademark of Marshall Amplification Plc.