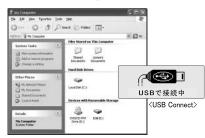

# **1. Locating the controls** Your player may differ sightly from that shown in the illustrations.

- Charging the battery
- 1. Push the USB lever and pull out the USB connection port as below picture.
- 2. Connect the player to the PC.
- 3. "USB Connected" on the display is appeared, charging indicator is displayed.

# Connecting to the PC

. Push the USB lever and pull out the USB connection port as below picture and connect the player to the PC.

- "Safely Remove Hardware" from the PC
- 1. Select the "Safely Remove Hardware" after clicking the "Safe To Remove Hardware" by right-clicking your mouse.
- 2. Click the "Stop" after selecting the device to remove, then click "OK".