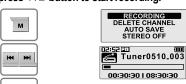

# 7. RECORDING

To record \*FM station (Only for models including FM Radio function)

1. Press the M button to display FM Radio function selection screen. Select the IRECOR DING1 by using the ₩ . ▶ button, then press >/ button to start recording.

2. Press the M button to stop recording. The recorded file is saved as TUNERMMDD XXX. MP3 in the RFCORD folder.