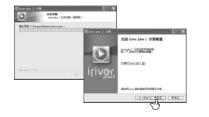

# iriver plus 2 installation

Insert the Installation CD into the CD-ROM drive. Installation starts automatically.
 If the program installation process does not start automatically, double click the
 "iriver2 setup full.exe" file in the CD-ROM drive.

2. Click "OK" after selecting the language to install.

Install.

Installer Language

Please select a larguage.

Coc Cancel

3. If the "License Agreement" window appears, click the "I Agree" to continue.

4. Click "Next" after selecting the components to install.