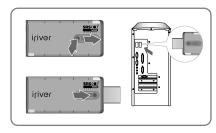

# **1. Locating the controls** Your player may differ sightly from that shown in the illustrations.

- Charging the battery
- 1. Push the USB lever and pull out the USB connection port as below picture.
- 2. Connect the player to the PC.
- 3. "USB Connected" on the display is appeared, charging indicator is displayed.

# Connecting to the PC

. Push the USB lever and pull out the USB connection port as below picture and connect the player to the PC.

- "Safely Remove Hardware" from the PC
- 1. Select the "Safely Remove Hardware" after clicking the "Safe To Remove Hardware" by right-clicking your mouse.
- 2. Click the "Stop" after selecting the device to remove, then click "OK".