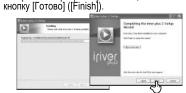

# iriver plus 2 installation

Insert the Installation CD into the CD-ROM drive. Installation starts automatically.
 If the program installation process does not start automatically, double click the
 "iriver2 setup full.exe" file in the CD-ROM drive.

2. Click "OK" after selecting the language to install.

Install.

Installer Language

Please select a larguage.

Coc Cancel

3. If the "License Agreement" window appears, click the "I Agree" to continue.

4. Click "Next" after selecting the components to install.

Click "Next" after selecting the file type to begin the installation.

5. Click "Install" after selecting the folder to Install.

Click "Finish" after the installation is completed.