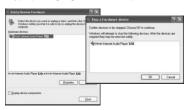

.MP3(MM 월, DD:일, xxx:저장순번) 형태로 저장됩니다





00:04104:30

# 녹음파일 재생하기

1. 녹음대기상태에서 ▶/■ 버튼을 눌러 이전에 녹음한 파일을 직접 재생할 수 있습니다.



►VOICE

2. [BROWSER] 화면에서 ₩ , ▶ , M , ▶/■ 버튼을 눌러 [RECORD] 또는 [VOICE] 폴더내의 원하는 녹음파일을 선택한 후. ▶/■ 버튼을 누르면 선택한 파일이 재생됩니다.







# T20 クイックスタートガイド

#### 1.各部のなまえ 図は実際のプレーヤーと多少異なる場合があります。



# 2.準備する

# 充電する

- 1、USB端子レバーを真下に押しながらスライドさせてUSB端子を引き出します。
- 2、PCのUSB端子に差し込みます。
- 3、画面に[USBで接続中]と表示され、充電が始まります。



# **0.6.6€ \$**ii

#### 本製品をリムーバブルディスクとして使用する場合は[設定メニュー - 拡張設定 - PC接続タイプ]で [MASS STRAGE]に設定してください。(取扱説明書をご覧ください) PCに接続する

1、USB端子レバーを真下に押しながらスライドさせ 2、「スタート」から「マイコンピュータ」を開くと、「リムーバブ てUSB端子を引き出し、PCのUSB端子に差し 込みます。



ル ディスク(もしくはT20)」として表示されます。



#### PCから取り外す

1、タスクトレイにある[ハードウェアの安全な取り外し] アイコンを右クリックします。 「ハードウェアの安全な取り外し]をクリックします。

2、取り外すデバイスを選んで[停止]をクリックします。 再度確認して[OK]をクリックします。





3、「ハードウェアの取り外し〕メッセージが表示されたら、 プレーヤーをPCから取り外します。(Windows XPの場合)



3-1

# 

# 3. ソフトウェアをインストールする 本製品をリムーバブルディスクとして使用す マルー ロック ・ 本製品をリムーバブルディスクとして使用する場合は「設定メニュー - 拡張設定 - PO接続タイプ]で [MASS STRAGE] に設定してください。(取扱調度書をご覧ください)

### iriver plus 2 をインストールする

1. PCのCD-ROMドライブにインストールCDをセットします。 自動的にインストール画面が現れます。



iriver 2\_setup\_full.exe

2. 使用する言語を選んで「次へ]をクリックします。



3. [ライセンス契約書]ウィンドウが表示されたら、 内容をよくお読みいただき、ご同意の上 [同意 する]をクリックします。



4. コンポーネントを選択して[次へ]をクリックします。 5.1



5.インストール先のフォルダを確認し[次へ]、 [インストール]をクリックします。



6. ファイルタイプを選択して[次へ]をクリックします。 7.インストールが完了したら[完了]をクリックします。





# プレーヤーに音楽を転送する

- 1. デスクトップにある iriver plus 2 アイコンを ダブルクリックして起動します。
- 2. プレーヤーに転送するフォルダやファイルを 選び、プレーヤーの保存したいフォルダに ドラッグ & ドロップします。



## 電源をオン/オフにする

1. 電源をオンにする

▶/■ ボタンを押します。





#### 2. 電源をオフにする

▶/■ ボタンを長押しします。



前側が発生したがって