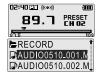

# To play a recorded file

 While Recording standby mode, press ▶/■ button to play recorded file.

Previous recorded file will begin playing back.

2. While [BROWSER] mode, select a recorded file in the [RECORD] or [VOICE] folder by using the ₩ ▶ , M , ▶/■ button, then press ▶/■ button. The selected file will begin playing back.

: to move up ⇒ : to move down

▶/■ : to enter the folder M : to go the sub folder

button, then press ▶/■ button.

The recording standby screen is displayed.

4. Press the M button to stop recording. The recorded file is saved as AUDIOMMDD XXX.MP3 in the RFCORD folder.

# 播放录音文件

1. 在录音待机模式, 按▶/■键播放录音文件。 先前录制的文件将开始播放。

₩: 上移 ▶/■:讲入文件夹

▶ :下移 M: 讲入子目录

**►/**■