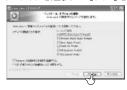

# iriver plus 2 installation

Insert the Installation CD into the CD-ROM drive. Installation starts automatically.
 If the program installation process does not start automatically, double click the
 "iriver2 setup full.exe" file in the CD-ROM drive.

2. Click "OK" after selecting the language to install.

Install.

Installer Language

Please select a larguage.

Coc Cancel

3. If the "License Agreement" window appears, click the "I Agree" to continue.

4. Click "Next" after selecting the components to install.

Click "Next" after selecting the file type to begin the installation.

5. Click "Install" after selecting the folder to Install.

Click "Finish" after the installation is completed.