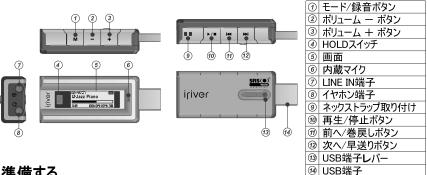

# 1. 각 부의 명칭 설명을 위한 그림은 실물과 다를 수 있습니다.

| 1   | 모드/녹음 버튼      |
|-----|---------------|
| 2   | 볼륨 감소 버튼      |
| 3   | 볼륨 증가 버튼      |
| 4   | 잠금(HOLD) 스위치  |
| (5) | LCD 화면        |
| 6   | 내장 마이크        |
| 7   | Line-in 단자    |
| 8   | 이어폰 단자        |
| 9   | 목걸이줄 연결부      |
| 10  | 재생/멈춤 버튼      |
| 11) | 이전 곡/고속 후진 버튼 |
| 12  | 다음 곡/고속 전진 버튼 |
| 13  | USB 단자 레버     |
| 14) | USB 단자        |
| _   |               |