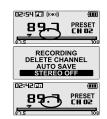

#### 6. FM RADIO

**Listening to FM radio** (Only for models including FM Radio function)

1. While function mode screen, select the [FM RADIO] by using the <sup>I≪</sup> , <sup>▶►I</sup> button, then press ►/■ button.

The previous station is displayed.

2. Press the ◄, ► button to select your desired station.

Press the M button to display FM Radio function selection screen. Press the ◄, ►>> button to select [STEREO ON or STEREO OFF], then press the ►/■ button to confirm.

The station is changed to stereo or mono.

4. Saving an frequency-Automatically

Press the M button to display FM Radio function selection screen. Select the [AUTO SAVE] by using the ◄, ►> button, then press ►/■ button.

# 7. RECORDING

To record \*FM station (Only for models including FM Radio function)

1. Press the M button to display FM Radio function selection screen. Select the IRECOR DING1 by using the ₩ . ▶ button, then press >/ button to start recording.

2. Press the M button to stop recording. The recorded file is saved as TUNERMMDD XXX. MP3 in the RFCORD folder.