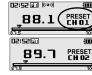

5. Selecting preset memory

If PRESET is not displayed, first press the ▶/■ button to enter PRESET mode.

Press the  $\bowtie$ ,  $\implies$  button to select your desired channel.

#### 5. 选择预设频道

如果PRESET(预设)没有显示,首先按 ▶/■键进入PRESET(预设)模式。 按 ⋈, ▶/键选择你希望的频道。

4-5