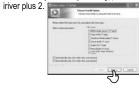

2. Click "OK" after selecting the language to install.

Install.

Installer Language

Please select a larguage.

Coc Cancel

3. If the "License Agreement" window appears, click the "I Agree" to continue.

4. Click "Next" after selecting the components to install.

Click "Next" after selecting the file type to begin the installation.

5. Click "Install" after selecting the folder to Install.

Click "Finish" after the installation is completed.