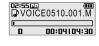

# To play a recorded file

 While Recording standby mode, press ▶/■ button to play recorded file.

Previous recorded file will begin playing back.

2. While [BROWSER] mode, select a recorded file in the [RECORD] or [VOICE] folder by using the ₩ ▶ , M , ▶/■ button, then press ▶/■ button. The selected file will begin playing back.