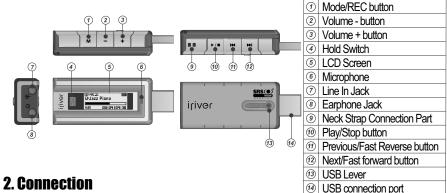

# 1. 각 부의 명칭 설명을 위한 그림은 실물과 다를 수 있습니다.

| 1   | 모드/녹음 버튼      |
|-----|---------------|
| 2   | 볼륨 감소 버튼      |
| 3   | 볼륨 증가 버튼      |
| 4   | 잠금(HOLD) 스위치  |
| (5) | LCD 화면        |
| 6   | 내장 마이크        |
| 7   | Line-in 단자    |
| 8   | 이어폰 단자        |
| 9   | 목걸이줄 연결부      |
| 10  | 재생/멈춤 버튼      |
| 11) | 이전 곡/고속 후진 버튼 |
| 12  | 다음 곡/고속 전진 버튼 |
| 13  | USB 단자 레버     |
| 14) | USB 단자        |
| _   |               |