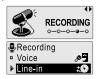

# Recording from Line-In

1. While function mode screen, select the [RECORDING] by using the ₩, ▶ button, then press ▶/■ button.

The recording select screen is displayed.

3. Press the M button to begin recording.

### 외부입력(Line-In) 녹음하기

1. 모드선택 화면에서 ₩ , ▶ 버튼을 눌러 [RECORDING] 모드를 선택한 후. ▶/■ 버튼 을 누릅니다.

3. 녹음대기 화면에서 M 버튼을 누르면 외부입력 (Line-in) 녹음이 시작됩니다.

2. ₩ , ₩ 버튼을 눌러 [Line-in]을 선택한 후, ▶/■ 버튼을 누르면 외부입력(Line-in) 녹음 대기화면이 표시됩니다.