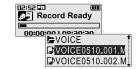

# To play a recorded file

 While Recording standby mode, press ▶/■ button to play recorded file.

Previous recorded file will begin playing back.

2. While [BROWSER] mode, select a recorded file in the [RECORD] or [VOICE] folder by using the ₩ ▶ , M , ▶/■ button, then press ▶/■ button. The selected file will begin playing back.