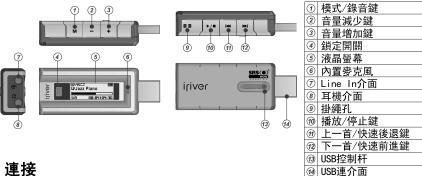

# 1. 각 부의 명칭 설명을 위한 그림은 실물과 다를 수 있습니다.

| 1   | 모드/녹음 버튼      |
|-----|---------------|
| 2   | 볼륨 감소 버튼      |
| 3   | 볼륨 증가 버튼      |
| 4   | 잠금(HOLD) 스위치  |
| (5) | LCD 화면        |
| 6   | 내장 마이크        |
| 7   | Line-in 단자    |
| 8   | 이어폰 단자        |
| 9   | 목걸이줄 연결부      |
| 10  | 재생/멈춤 버튼      |
| 11) | 이전 곡/고속 후진 버튼 |
| 12  | 다음 곡/고속 전진 버튼 |
| 13  | USB 단자 레버     |
| 14) | USB 단자        |
| _   |               |