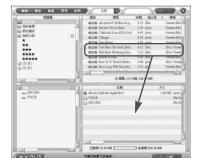

# Downloading from the PC

- 1. Double click the iriver plus 2 icon on the PC to start the manager program.
- Select the files on the PC to transfer to the player. Drag and drop to copy files to the desired location on the player.

# PC에서 제품으로 음악파일 다운하기

- iriver plus 2를 실행합니다.
   P C창과 제품창이 화면에 표시됩니다.
- 2. PC에 있는 음악파일을 선택한 후, 제품의 원하는 폴더로 끌어 놓기(Drag and Drop)를 합니다.