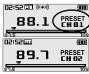

5. Selecting preset memory

If PRESET is not displayed, first press the ▶/■ button to enter PRESET mode.

Press the  $\bowtie$ ,  $\implies$  button to select your desired channel.

#### 5. 选择预设频道

如果PRESET(预设)没有显示,首先按 ▶/■键进入PRESET(预设)模式。 按 ⋈, ▶/键选择你希望的频道。

4-5