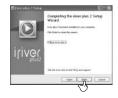

Click "Next" after selecting the file type to begin the installation.

5. Click "Install" after selecting the folder to Install.

Click "Finish" after the installation is completed.