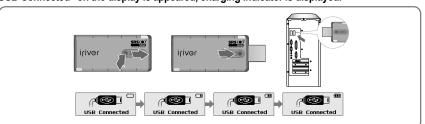

#### 배터리 충전하기

- 1. USB수납용 레버를 화살표 방향으로 밀어서 USB단지를 빼십시오.
- 2. 제품을 PC의 USB소켓과 연결하십시오.
- 3. LCD에 아래와 같이 "USB 연결"화면이 나타나며 충전 중인 표시가 나타납니다.

### PC와 연결하기

1. USB수납용 레버를 화살표 방향으로 밀어서 USB 단지를 빼낸 후, 본 제품을 PC의 USB소 켓과 연결합니다.

2. Windows 탐색기로 검색하면 새로운 드라이브 (T20)가 추가된 것을 확인할 수 있습니다.

# 充電する

- 1、USB端子レバーを真下に押しながらスライドさせてUSB端子を引き出します。
- 2、PCのUSB端子に差し込みます。
- 3、画面に[USBで接続中]と表示され、充電が始まります。

# 对播放器充电

- 1. 推动USB控制杆并如下图所示拔出USB连接口。
- 2. 连接播放器到电脑。
- 3. 屏幕将显示"USB Connected (USB已连接)",同时充电指示也将出现。

### 连接至电脑

1. 推动USB控制杆并如下图所示拔出USB 连接口并连接播放器到电脑。

2. 打开Windows资源管理器可以发现一个 名称为"T20"的外置驱动器盘符。

# 對播放器充電

- 1. 推動USB控制杆並如下圖所示拔出USB連介面。
- 2. 連接播放器到電腦。
- 3. 螢幕將顯示"USB Connected (USB已連接)", 同時充電指示也將出現。

#### 連接至電腦

1. 推動USB控制杆並如下圖所示拔出USB 連介面並連接播放器到電腦。

2. 打開Windows資源管理器可以發現一個 名稱為"T20"的外置驅動器盤符。

# Зарядка батареи

- 1. Отодвиньте USB рычаг и вытащите USB порт, как показано на картинке ниже.
- 2. Подключите плеер к компьютеру.
- На экране появится сообщение об установлении USB соединения (USB connected), а также индикатор зарядки.

### Подключение к компьютеру

1. Отодвиньте USB рычаг и вытащите USB порт, как показано на картинке ниже и подключите плеер к компьютеру.

2. Откройте Windows Explorer, после чего должно появиться отображение дополнительного диска с названием «T20».