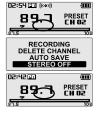

# Recording from Line-In

1. While function mode screen, select the [RECORDING] by using the ₩, ▶ button, then press ▶/■ button.

The recording select screen is displayed.

3. Press the M button to begin recording.

: to move up ⇒ : to move down

▶/■ : to enter the folder M : to go the sub folder

button, then press ▶/■ button.

The recording standby screen is displayed.

4. Press the M button to stop recording. The recorded file is saved as AUDIOMMDD XXX.MP3 in the RFCORD folder.