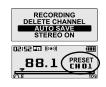

# 7. RECORDING

To record \*FM station (Only for models including FM Radio function)

1. Press the M button to display FM Radio function selection screen. Select the IRECOR DING1 by using the ₩ . ▶ button, then press >/ button to start recording.

2. Press the M button to stop recording. The recorded file is saved as TUNERMMDD XXX. MP3 in the RFCORD folder.