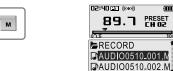

# To play a recorded file

 While Recording standby mode, press ▶/■ button to play recorded file.

Previous recorded file will begin playing back.

2. While [BROWSER] mode, select a recorded file in the [RECORD] or [VOICE] folder by using the ₩ ▶ , M , ▶/■ button, then press ▶/■ button. The selected file will begin playing back.