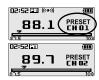

The previous station is displayed.

2. Press the ◄, ► button to select your desired station.

Press the M button to display FM Radio function selection screen. Press the ◄, ►>> button to select [STEREO ON or STEREO OFF], then press the ►/■ button to confirm.

The station is changed to stereo or mono.

4. Saving an frequency-Automatically

Press the M button to display FM Radio function selection screen. Select the [AUTO SAVE] by using the ◄, ►> button, then press ►/■ button.

5. Selecting preset memory

If PRESET is not displayed, first press the ▶/■ button to enter PRESET mode.

Press the  $\bowtie$ ,  $\implies$  button to select your desired channel.

#### 5. 选择预设频道

如果PRESET(预设)没有显示,首先按 ▶/■键进入PRESET(预设)模式。 按 ⋈, ▶/键选择你希望的频道。

4-5