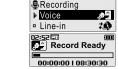

# Recording voice

**▶/**■

1. While function mode screen, select the [RECORDING] by using the ₩, ₩ button, then press ▶/■ button.

The recording select screen is displayed.

3. Press the M button to begin recording.

2. Select the [VOICE] by using the ₩, ₩ button, then press ▶/■ button.

The recording standby screen is displayed.

**O.O. O. O.** 

4. Press the M button to stop recording. The recorded file is saved as VOICEMMDD XXX. MP3 in the VOICE folder.

# Recording from Line-In

1. While function mode screen, select the [RECORDING] by using the ₩, ▶ button, then press ▶/■ button.

The recording select screen is displayed.

3. Press the M button to begin recording.