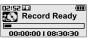

# 7. RECORDING

To record \*FM station (Only for models including FM Radio function)

1. Press the M button to display FM Radio function selection screen. Select the IRECOR DING1 by using the ₩ . ▶ button, then press >/ button to start recording.

2. Press the M button to stop recording. The recorded file is saved as TUNERMMDD XXX. MP3 in the RFCORD folder.