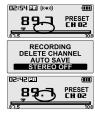

The station is changed to stereo or mono.

4. Saving an frequency-Automatically

Press the M button to display FM Radio function selection screen. Select the [AUTO SAVE] by using the ◄, ►> button, then press ►/■ button.

5. Selecting preset memory

If PRESET is not displayed, first press the ▶/■ button to enter PRESET mode.

Press the  $\bowtie$ ,  $\implies$  button to select your desired channel.