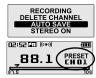

The previous station is displayed.

2. Press the ◄, ► button to select your desired station.

Press the M button to display FM Radio function selection screen. Press the ◄, ►>> button to select [STEREO ON or STEREO OFF], then press the ►/■ button to confirm.

The station is changed to stereo or mono.

4. Saving an frequency-Automatically

Press the M button to display FM Radio function selection screen. Select the [AUTO SAVE] by using the ◄, ►> button, then press ►/■ button.