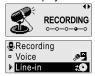

# Recording voice

**▶/**■

1. While function mode screen, select the [RECORDING] by using the ₩, ₩ button, then press ▶/■ button.

The recording select screen is displayed.

3. Press the M button to begin recording.

2. Select the [VOICE] by using the ₩, ₩ button, then press ▶/■ button.

The recording standby screen is displayed.

**O.O. O. O.** 

4. Press the M button to stop recording. The recorded file is saved as VOICEMMDD XXX. MP3 in the VOICE folder.

# Recording from Line-In

1. While function mode screen, select the [RECORDING] by using the ₩, ▶ button, then press ▶/■ button.

The recording select screen is displayed.

3. Press the M button to begin recording.

# 음성 녹음하기

**►/**■

모드선택 화면에서 ₩ , ▶ 버튼을 눌러 [RECORDING]를 선택한 후, ▶/■ 버튼을 누릅니다

3. 녹음대기 화면에서 M 버튼을 누르면 음성녹음 이 시작됩니다.

2. ₩ . ₩ 버튼을 눌러 [VOICE]를 선택한 후, ▶/■ 버튼을 누르면 음성녹음 대기화면이 표시됩니다.

4. M 버튼을 한번 더 누르면 녹음이 종료됩니다. 녹음된 파일은 VOICE폴더에 VOICEMM DD XXX,MP 3 MM:월 DD:일 XXX:저장순번) 형태로 저장됩니다.

### 외부입력(Line-In) 녹음하기

1. 모드선택 화면에서 ₩ , ▶ 버튼을 눌러 [RECORDING] 모드를 선택한 후. ▶/■ 버튼 을 누릅니다.

3. 녹음대기 화면에서 M 버튼을 누르면 외부입력 (Line-in) 녹음이 시작됩니다.

2. ₩ , ₩ 버튼을 눌러 [Line-in]을 선택한 후, ▶/■ 버튼을 누르면 외부입력(Line-in) 녹음 대기화면이 표시됩니다.

# 录制语音

1. 在功能模式界面下, 按₩, ₩ 键选择 「RECORDING(录音)], 然后按▶/■键。 录音选择界面将显示。

3. 按M键开始录音。

2. 按 ₩. ▶ 键选择 [VOICE(语音)]. 然后 按▶/■键。录音待机模式将显示。

4. 按 M 键停止录音。 录音文件将保存在V01CE文件夹下以V01CE MMDD XXX.MP3名称保存。

#### Line-In录音

1. 在功能模式界面下, 按₩, ₩键选择 [RECORDING(录音)], 然后按▶/■键。 录音选择界面将显示。

3. 按 M 键开始录音。

2. 按₩. ₩ 键选择[Line-In]. 然后 按▶/■键。 录音待机模式将显示。

4. 按 M 键停止录音。

录音文件将保存在RECORD文件夹下以AUD10 MMDD XXX. MP3名称保存。

**▶/**■