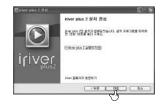

# iriver plus 2 installation

Insert the Installation CD into the CD-ROM drive. Installation starts automatically.
 If the program installation process does not start automatically, double click the
 "iriver2 setup full.exe" file in the CD-ROM drive.

2. Click "OK" after selecting the language to install.

Install.

Installer Language

Please select a larguage.

Coc Cancel

3. If the "License Agreement" window appears, click the "I Agree" to continue.

4. Click "Next" after selecting the components to install.

Click "Next" after selecting the file type to begin the installation.

5. Click "Install" after selecting the folder to Install.

Click "Finish" after the installation is completed.