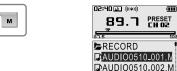

The previous station is displayed.

2. Press the ◄, ► button to select your desired station.

Press the M button to display FM Radio function selection screen. Press the ◄, ►>> button to select [STEREO ON or STEREO OFF], then press the ►/■ button to confirm.

The station is changed to stereo or mono.

4. Saving an frequency-Automatically

Press the M button to display FM Radio function selection screen. Select the [AUTO SAVE] by using the ◄, ►> button, then press ►/■ button.

5. Selecting preset memory

If PRESET is not displayed, first press the ▶/■ button to enter PRESET mode.

Press the  $\bowtie$ ,  $\implies$  button to select your desired channel.