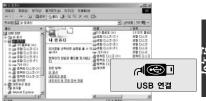

### PC와 연결하기

1. USB수납용 레버를 화살표 방향으로 밀어서 USB 단지를 빼낸 후, 본 제품을 PC의 USB소 켓과 연결합니다.

2. Windows 탐색기로 검색하면 새로운 드라이브 (T20)가 추가된 것을 확인할 수 있습니다.