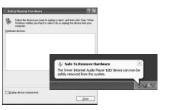

# Connecting to the PC

. Push the USB lever and pull out the USB connection port as below picture and connect the player to the PC.

- "Safely Remove Hardware" from the PC
- 1. Select the "Safely Remove Hardware" after clicking the "Safe To Remove Hardware" by right-clicking your mouse.
- 2. Click the "Stop" after selecting the device to remove, then click "OK".

2. Open Windows Explorer and an additional drive should be listed called "T20".

3. Click "Close" after confirming the Safely Remove Hardware message.

(In case of Windows XP)