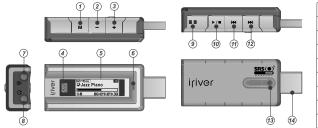

# 1. 각 부의 명칭 설명을 위한 그림은 실물과 다를 수 있습니다.

| 1   | 모드/녹음 버튼      |
|-----|---------------|
| 2   | 볼륨 감소 버튼      |
| 3   | 볼륨 증가 버튼      |
| 4   | 잠금(HOLD) 스위치  |
| (5) | LCD 화면        |
| 6   | 내장 마이크        |
| 7   | Line-in 단자    |
| 8   | 이어폰 단자        |
| 9   | 목걸이줄 연결부      |
| 10  | 재생/멈춤 버튼      |
| 11) | 이전 곡/고속 후진 버튼 |
| 12  | 다음 곡/고속 전진 버튼 |
| 13  | USB 단자 레버     |
| 14) | USB 단자        |
| _   |               |