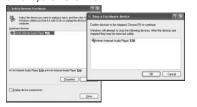

# Connecting to the PC

. Push the USB lever and pull out the USB connection port as below picture and connect the player to the PC.

- "Safely Remove Hardware" from the PC
- 1. Select the "Safely Remove Hardware" after clicking the "Safe To Remove Hardware" by right-clicking your mouse.
- 2. Click the "Stop" after selecting the device to remove, then click "OK".

2. Open Windows Explorer and an additional drive should be listed called "T20".

3. Click "Close" after confirming the Safely Remove Hardware message.

(In case of Windows XP)

### PC와 분리하기

1. 바탕화면 작업표시줄에 휴대용 하드웨어 아이콘을 오른쪽 마우스로 클릭한 후, "하드웨어 안전하게 제거"를 선택합니다.

2. 분리하고자 할 장치를 선택한 후, "중지"를 클릭한 후, 확인"을 클릭합니다.

3. 바탕화면 작업표시줄에 "하드웨어 안전제거" 표시를 확인 한 후, "닫기"를 클릭하여 종료 합니다.(Windows XP일 경우)