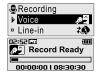

# Recording voice

**▶/**■

1. While function mode screen, select the [RECORDING] by using the ₩, ₩ button, then press ▶/■ button.

The recording select screen is displayed.

3. Press the M button to begin recording.

2. Select the [VOICE] by using the ₩, ₩ button, then press ▶/■ button.

The recording standby screen is displayed.

**O.O. O. O.** 

4. Press the M button to stop recording. The recorded file is saved as VOICEMMDD XXX. MP3 in the VOICE folder.

# Recording from Line-In

1. While function mode screen, select the [RECORDING] by using the ₩, ▶ button, then press ▶/■ button.

The recording select screen is displayed.

3. Press the M button to begin recording.