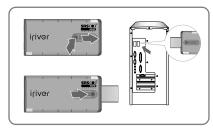

# **1. Locating the controls** Your player may differ sightly from that shown in the illustrations.

- Charging the battery
- 1. Push the USB lever and pull out the USB connection port as below picture.
- 2. Connect the player to the PC.
- 3. "USB Connected" on the display is appeared, charging indicator is displayed.

# Connecting to the PC

. Push the USB lever and pull out the USB connection port as below picture and connect the player to the PC.

- "Safely Remove Hardware" from the PC
- 1. Select the "Safely Remove Hardware" after clicking the "Safe To Remove Hardware" by right-clicking your mouse.
- 2. Click the "Stop" after selecting the device to remove, then click "OK".