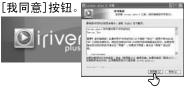

2. Click "OK" after selecting the language to install.

Install.

Installer Language

Please select a larguage.

Coc Cancel

3. If the "License Agreement" window appears, click the "I Agree" to continue.

4. Click "Next" after selecting the components to install.