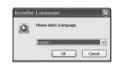

2. Click "OK" after selecting the language to install.

Install.

Installer Language

Please select a larguage.

Coc Cancel

3. If the "License Agreement" window appears, click the "I Agree" to continue.

4. Click "Next" after selecting the components to install.