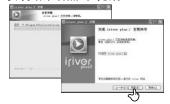

Click "Next" after selecting the file type to begin the installation.

5. Click "Install" after selecting the folder to Install.

Click "Finish" after the installation is completed.