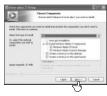

2. Click "OK" after selecting the language to install.

Install.

Installer Language

Please select a larguage.

Coc Cancel

3. If the "License Agreement" window appears, click the "I Agree" to continue.

4. Click "Next" after selecting the components to install.