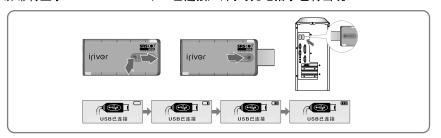

# **1. Locating the controls** Your player may differ sightly from that shown in the illustrations.

- Charging the battery
- 1. Push the USB lever and pull out the USB connection port as below picture.
- 2. Connect the player to the PC.
- 3. "USB Connected" on the display is appeared, charging indicator is displayed.

# Connecting to the PC

. Push the USB lever and pull out the USB connection port as below picture and connect the player to the PC.

- "Safely Remove Hardware" from the PC
- 1. Select the "Safely Remove Hardware" after clicking the "Safe To Remove Hardware" by right-clicking your mouse.
- 2. Click the "Stop" after selecting the device to remove, then click "OK".

2. Open Windows Explorer and an additional drive should be listed called "T20".

3. Click "Close" after confirming the Safely Remove Hardware message.

(In case of Windows XP)