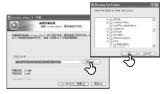

2. Click "OK" after selecting the language to install.

Install.

Installer Language

Please select a larguage.

Coc Cancel

3. If the "License Agreement" window appears, click the "I Agree" to continue.

4. Click "Next" after selecting the components to install.

Click "Next" after selecting the file type to begin the installation.

5. Click "Install" after selecting the folder to Install.

Click "Finish" after the installation is completed.