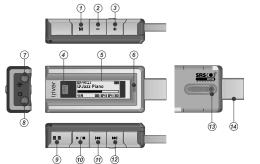

# 1. 각 부의 명칭 설명을 위한 그림은 실물과 다를 수 있습니다.

| 1   | 모드/녹음 버튼      |
|-----|---------------|
| 2   | 볼륨 감소 버튼      |
| 3   | 볼륨 증가 버튼      |
| 4   | 잠금(HOLD) 스위치  |
| (5) | LCD 화면        |
| 6   | 내장 마이크        |
| 7   | Line-in 단자    |
| 8   | 이어폰 단자        |
| 9   | 목걸이줄 연결부      |
| 10  | 재생/멈춤 버튼      |
| 11) | 이전 곡/고속 후진 버튼 |
| 12  | 다음 곡/고속 전진 버튼 |
| 13  | USB 단자 레버     |
| 14) | USB 단자        |
| _   |               |