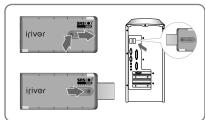

### PC와 연결하기

1. USB수납용 레버를 화살표 방향으로 밀어서 USB 단지를 빼낸 후, 본 제품을 PC의 USB소 켓과 연결합니다.

2. Windows 탐색기로 검색하면 새로운 드라이브 (T20)가 추가된 것을 확인할 수 있습니다.

### PC와 분리하기

1. 바탕화면 작업표시줄에 휴대용 하드웨어 아이콘을 오른쪽 마우스로 클릭한 후, "하드웨어 안전하게 제거"를 선택합니다.

2. 분리하고자 할 장치를 선택한 후, "중지"를 클릭한 후, 확인"을 클릭합니다.

3. 바탕화면 작업표시줄에 "하드웨어 안전제거" 표시를 확인 한 후, "닫기"를 클릭하여 종료 합니다.(Windows XP일 경우)