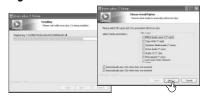

2. Click "OK" after selecting the language to install.

Install.

Installer Language

Please select a larguage.

Coc Cancel

3. If the "License Agreement" window appears, click the "I Agree" to continue.

4. Click "Next" after selecting the components to install.

Click "Next" after selecting the file type to begin the installation.

5. Click "Install" after selecting the folder to Install.

Click "Finish" after the installation is completed.