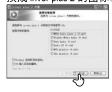

2. Click "OK" after selecting the language to install.

Install.

Installer Language

Please select a larguage.

Coc Cancel

3. If the "License Agreement" window appears, click the "I Agree" to continue.

4. Click "Next" after selecting the components to install.