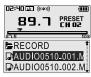

# Recording from Line-In

1. While function mode screen, select the [RECORDING] by using the ₩, ▶ button, then press ▶/■ button.

The recording select screen is displayed.

3. Press the M button to begin recording.

: to move up ⇒ : to move down

▶/■ : to enter the folder M : to go the sub folder

button, then press ▶/■ button.

The recording standby screen is displayed.

4. Press the M button to stop recording. The recorded file is saved as AUDIOMMDD XXX.MP3 in the RFCORD folder.