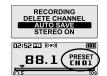

# 7. RECORDING

To record \*FM station (Only for models including FM Radio function)

1. Press the M button to display FM Radio function selection screen. Select the IRECOR DING1 by using the ₩ . ▶ button, then press >/ button to start recording.

2. Press the M button to stop recording. The recorded file is saved as TUNERMMDD XXX. MP3 in the RFCORD folder.

The previous station is displayed.

2. Press the ◄, ► button to select your desired station.

Press the M button to display FM Radio function selection screen. Press the ◄, ►>> button to select [STEREO ON or STEREO OFF], then press the ►/■ button to confirm.

The station is changed to stereo or mono.

4. Saving an frequency-Automatically

Press the M button to display FM Radio function selection screen. Select the [AUTO SAVE] by using the ◄, ►> button, then press ►/■ button.