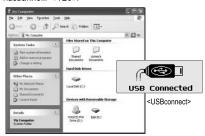

# **1. Locating the controls** Your player may differ sightly from that shown in the illustrations.

- Charging the battery
- 1. Push the USB lever and pull out the USB connection port as below picture.
- 2. Connect the player to the PC.
- 3. "USB Connected" on the display is appeared, charging indicator is displayed.

# Connecting to the PC

. Push the USB lever and pull out the USB connection port as below picture and connect the player to the PC.

- "Safely Remove Hardware" from the PC
- 1. Select the "Safely Remove Hardware" after clicking the "Safe To Remove Hardware" by right-clicking your mouse.
- 2. Click the "Stop" after selecting the device to remove, then click "OK".