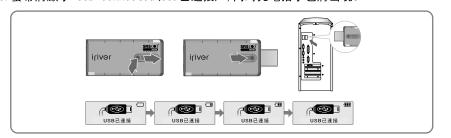

示FM电台功能选择界面, 按 M , 2. 按 M 键停止录音。 ₩键选择[RECORDING(录音)],然后按 ▶/■键。录音选择界面将显示。



录音文件将保存在RECORD文件夹下以TUNER MMDD XXX. MP3名称保存。





# 录制语音

1. 在功能模式界面下, 按₩, ₩ 键选择 「RECORDING(录音)], 然后按▶/■键。 录音选择界面将显示。







3. 按M键开始录音。





2. 按 ₩. ▶ 键选择 [VOICE(语音)]. 然后 按▶/■键。录音待机模式将显示。





4. 按 M 键停止录音。 录音文件将保存在V01CE文件夹下以V01CE MMDD XXX.MP3名称保存。





#### Line-In录音

1. 在功能模式界面下, 按₩, ₩键选择 [RECORDING(录音)], 然后按▶/■键。 录音选择界面将显示。





3. 按 M 键开始录音。





2. 按₩. ₩ 键选择[Line-In]. 然后 按▶/■键。 录音待机模式将显示。





4. 按 M 键停止录音。

录音文件将保存在RECORD文件夹下以AUD10 MMDD XXX. MP3名称保存。



**▶/**■



# 播放录音文件

1. 在录音待机模式, 按▶/■键播放录音文件。 先前录制的文件将开始播放。



₩: 上移 ▶/■:讲入文件夹

▶ :下移 M: 讲入子目录







**►/**■

# 快速使用指引

1. 控制圖示 播放器實物可能與圖示稍有偏差。



# 2. 連接

# 對播放器充電

- 1. 推動USB控制杆並如下圖所示拔出USB連介面。
- 2. 連接播放器到電腦。
- 3. 螢幕將顯示"USB Connected (USB已連接)", 同時充電指示也將出現。



#### 連接至電腦

1. 推動USB控制杆並如下圖所示拔出USB 連介面並連接播放器到電腦。



2. 打開Windows資源管理器可以發現一個 名稱為"T20"的外置驅動器盤符。



# 從電腦"安全刪除硬體"

- 1. 滑鼠右鍵點擊"安全刪除硬體"圖示後 選擇"安全刪除硬體"。
- 2. 選擇要刪除的設備後點擊"停止", 並點擊"確定"。





3. 在確認安全刪除硬體資訊後點擊 "關閉"。



# 安裝 iriver plus 2

1. 在電腦的CD-ROM驅動器中裝入安裝光碟後軟體安裝程式將自動 啟動如果安裝程式沒有自動啟動,點擊"我的電腦"圖示並運行 CD-ROM驅動器中的"iriver2\_setup\_full.exe"文件。



iriver 2\_setup\_full.exe

2. 如果"安裝語言"視窗出現, 選擇希望的 語言並點擊"確定"鍵。

4. 選擇安裝部分並點擊"下一步"按鈕。 在初次安裝中,建議選擇"完全"安裝。



6. 選擇與 iriver plus 2 關聯的文件類型並 點擊[下一步]按鈕。選擇的檔案圖示將 會換成 iriver plus 2 的圖示。





3. 如果"許可協定"視窗出現, 點擊



5. 選擇安裝目錄並點擊"安裝"按鈕。



# 7. 當安裝完成介面顯示時點擊"完成"按鈕。

# 從電腦下載

- 1. 雙擊電腦上的 iriver plus 2 圖示運行 iriver plus 2。
- 2. 選擇電腦上的檔夾或者檔傳輸到 播放器。拖放或移動檔夾或檔至 播放器上你希望的位置。

# 4. 基本使用

#### 開啟/關閉播放器

#### 開啟播放器

按▶/■鍵開啟播放器。 先前的功能模式將顯示。





# 選擇功能模式

1. 長按 M 鍵顯示功能模式介面。