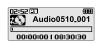

# To play a recorded file

 While Recording standby mode, press ▶/■ button to play recorded file.

Previous recorded file will begin playing back.

2. While [BROWSER] mode, select a recorded file in the [RECORD] or [VOICE] folder by using the ₩ ▶ , M , ▶/■ button, then press ▶/■ button. The selected file will begin playing back.