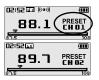

The previous station is displayed.

2. Press the ◄, ► button to select your desired station.

Press the M button to display FM Radio function selection screen. Press the ◄, ►>> button to select [STEREO ON or STEREO OFF], then press the ►/■ button to confirm.

5. Selecting preset memory

If PRESET is not displayed, first press the ▶/■ button to enter PRESET mode.

Press the  $\bowtie$ ,  $\implies$  button to select your desired channel.