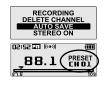

The previous station is displayed.

2. Press the ◄, ► button to select your desired station.

Press the M button to display FM Radio function selection screen. Press the ◄, ►>> button to select [STEREO ON or STEREO OFF], then press the ►/■ button to confirm.

The station is changed to stereo or mono.

4. Saving an frequency-Automatically

Press the M button to display FM Radio function selection screen. Select the [AUTO SAVE] by using the ◄, ►> button, then press ►/■ button.

5. Selecting preset memory

If PRESET is not displayed, first press the ▶/■ button to enter PRESET mode.

Press the  $\bowtie$ ,  $\implies$  button to select your desired channel.