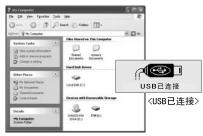

# Connecting to the PC

. Push the USB lever and pull out the USB connection port as below picture and connect the player to the PC.

- "Safely Remove Hardware" from the PC
- 1. Select the "Safely Remove Hardware" after clicking the "Safe To Remove Hardware" by right-clicking your mouse.
- 2. Click the "Stop" after selecting the device to remove, then click "OK".

2. Open Windows Explorer and an additional drive should be listed called "T20".

3. Click "Close" after confirming the Safely Remove Hardware message.

(In case of Windows XP)