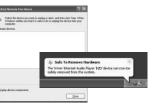

# Connecting to the PC

. Push the USB lever and pull out the USB connection port as below picture and connect the player to the PC.

- "Safely Remove Hardware" from the PC
- 1. Select the "Safely Remove Hardware" after clicking the "Safe To Remove Hardware" by right-clicking your mouse.
- 2. Click the "Stop" after selecting the device to remove, then click "OK".

2. Open Windows Explorer and an additional drive should be listed called "T20".

3. Click "Close" after confirming the Safely Remove Hardware message.

(In case of Windows XP)