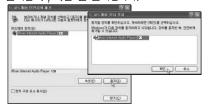

2. Click "OK" after selecting the language to install.

Install.

Installer Language

Please select a larguage.

Coc Cancel

3. If the "License Agreement" window appears, click the "I Agree" to continue.

4. Click "Next" after selecting the components to install.