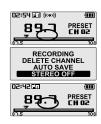

# 7. RECORDING

To record \*FM station (Only for models including FM Radio function)

1. Press the M button to display FM Radio function selection screen. Select the IRECOR DING1 by using the ₩ . ▶ button, then press >/ button to start recording.

2. Press the M button to stop recording. The recorded file is saved as TUNERMMDD XXX. MP3 in the RFCORD folder.

The previous station is displayed.

2. Press the ◄, ► button to select your desired station.

Press the M button to display FM Radio function selection screen. Press the ◄, ►>> button to select [STEREO ON or STEREO OFF], then press the ►/■ button to confirm.

The station is changed to stereo or mono.

4. Saving an frequency-Automatically

Press the M button to display FM Radio function selection screen. Select the [AUTO SAVE] by using the ◄, ►> button, then press ►/■ button.