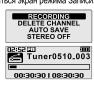

The previous station is displayed.

2. Press the ◄, ► button to select your desired station.

Press the M button to display FM Radio function selection screen. Press the ◄, ►>> button to select [STEREO ON or STEREO OFF], then press the ►/■ button to confirm.

The station is changed to stereo or mono.

4. Saving an frequency-Automatically

Press the M button to display FM Radio function selection screen. Select the [AUTO SAVE] by using the ◄, ►> button, then press ►/■ button.