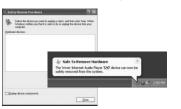

# Connecting to the PC

. Push the USB lever and pull out the USB connection port as below picture and connect the player to the PC.

- "Safely Remove Hardware" from the PC
- 1. Select the "Safely Remove Hardware" after clicking the "Safe To Remove Hardware" by right-clicking your mouse.
- 2. Click the "Stop" after selecting the device to remove, then click "OK".

2. Open Windows Explorer and an additional drive should be listed called "T20".

3. Click "Close" after confirming the Safely Remove Hardware message.

(In case of Windows XP)