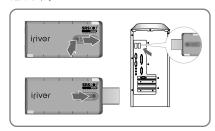

#### 배터리 충전하기

- 1. USB수납용 레버를 화살표 방향으로 밀어서 USB단지를 빼십시오.
- 2. 제품을 PC의 USB소켓과 연결하십시오.
- 3. LCD에 아래와 같이 "USB 연결"화면이 나타나며 충전 중인 표시가 나타납니다.

### PC와 연결하기

1. USB수납용 레버를 화살표 방향으로 밀어서 USB 단지를 빼낸 후, 본 제품을 PC의 USB소 켓과 연결합니다.

2. Windows 탐색기로 검색하면 새로운 드라이브 (T20)가 추가된 것을 확인할 수 있습니다.