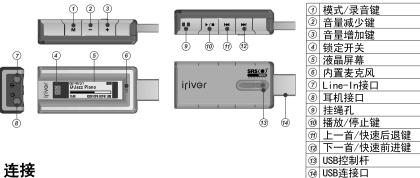

# 1. 각 부의 명칭 설명을 위한 그림은 실물과 다를 수 있습니다.

| 1   | 모드/녹음 버튼      |
|-----|---------------|
| 2   | 볼륨 감소 버튼      |
| 3   | 볼륨 증가 버튼      |
| 4   | 잠금(HOLD) 스위치  |
| (5) | LCD 화면        |
| 6   | 내장 마이크        |
| 7   | Line-in 단자    |
| 8   | 이어폰 단자        |
| 9   | 목걸이줄 연결부      |
| 10  | 재생/멈춤 버튼      |
| 11) | 이전 곡/고속 후진 버튼 |
| 12  | 다음 곡/고속 전진 버튼 |
| 13  | USB 단자 레버     |
| 14) | USB 단자        |
| _   |               |

### 1. Расположение органов управления

Используемое вами устройство может отличаться от изображенного на иллюстрациях

| Кнопка MODE/REC                   |
|-----------------------------------|
| Кнопка Убавления громкости (-)    |
| Кнопка Увеличения громкости (+)   |
| Переключатель Hold                |
| ЖК Экран                          |
| Микрофон                          |
| Разъем линейного входа            |
| Разъем для наушников              |
| Крепление для шнурка              |
| Кнопка воспроизведения Play/ Stop |
| Кнопка перехода Предыдущ.         |
| / Быстрая перемотка назад         |
| Кнопка перехода След.             |
| / Быстрая перемотка вперед        |
| USB рычаг                         |
| USB порт                          |
|                                   |