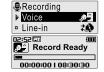

# Recording voice

**▶/**■

1. While function mode screen, select the [RECORDING] by using the ₩, ₩ button, then press ▶/■ button.

The recording select screen is displayed.

3. Press the M button to begin recording.

2. Select the [VOICE] by using the ₩, ₩ button, then press ▶/■ button.

The recording standby screen is displayed.

**O.O. O. O.** 

4. Press the M button to stop recording. The recorded file is saved as VOICEMMDD XXX. MP3 in the VOICE folder.

# Recording from Line-In

1. While function mode screen, select the [RECORDING] by using the ₩, ▶ button, then press ▶/■ button.

The recording select screen is displayed.

3. Press the M button to begin recording.