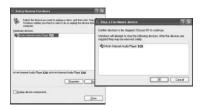

# iriver plus 2 설치하기

1. PC의 CD-ROM드라이브에 제공된 CD를 넣으면 프로그램 설치가 자동으로 실행됩니다. 설치할 언어를 선택한 후 "OK"을 클릭합니다.

3. 구성요소를 선택한 후, "다음"을 클릭합니다. 처음설치시에는 "전체설치"를 선택하시기 바랍니다.

iriver plus 2에서 지원할 파일 타입을 선택한 후, "다음"을 클릭합니다. 선택된 파일의 아이콘은 iriver plus 2 아이콘으로 변경됩니다.

2. "사용권 계약" 창이 나타나면 "동의함"을 클릭합니다.

4. 설치할 폴더를 선택한 후, "설치"를 클릭

6. 설치완료 화면이 나타나면 "마침"을 클릭 합니다.