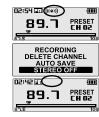

# 7. RECORDING

To record \*FM station (Only for models including FM Radio function)

1. Press the M button to display FM Radio function selection screen. Select the IRECOR DING1 by using the ₩ . ▶ button, then press >/ button to start recording.

2. Press the M button to stop recording. The recorded file is saved as TUNERMMDD XXX. MP3 in the RFCORD folder.

The station is changed to stereo or mono.

4. Saving an frequency-Automatically

Press the M button to display FM Radio function selection screen. Select the [AUTO SAVE] by using the ◄, ►> button, then press ►/■ button.