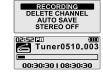

# 7. RECORDING

To record \*FM station (Only for models including FM Radio function)

1. Press the M button to display FM Radio function selection screen. Select the IRECOR DING1 by using the ₩ . ▶ button, then press >/ button to start recording.

2. Press the M button to stop recording. The recorded file is saved as TUNERMMDD XXX. MP3 in the RFCORD folder.

The station is changed to stereo or mono.

4. Saving an frequency-Automatically

Press the M button to display FM Radio function selection screen. Select the [AUTO SAVE] by using the ◄, ►> button, then press ►/■ button.