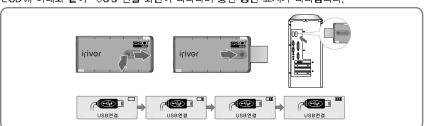

#### 배터리 충전하기

- 1. USB수납용 레버를 화살표 방향으로 밀어서 USB단지를 빼십시오.
- 2. 제품을 PC의 USB소켓과 연결하십시오.
- 3. LCD에 아래와 같이 "USB 연결"화면이 나타나며 충전 중인 표시가 나타납니다.

### PC와 연결하기

1. USB수납용 레버를 화살표 방향으로 밀어서 USB 단지를 빼낸 후, 본 제품을 PC의 USB소 켓과 연결합니다.

2. Windows 탐색기로 검색하면 새로운 드라이브 (T20)가 추가된 것을 확인할 수 있습니다.

# PC에서 제품으로 음악파일 다운하기

- iriver plus 2를 실행합니다.
   P C창과 제품창이 화면에 표시됩니다.
- 2. PC에 있는 음악파일을 선택한 후, 제품의 원하는 폴더로 끌어 놓기(Drag and Drop)를 합니다.