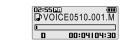

# To play a recorded file

 While Recording standby mode, press ▶/■ button to play recorded file.

Previous recorded file will begin playing back.

2. While [BROWSER] mode, select a recorded file in the [RECORD] or [VOICE] folder by using the ₩ ▶ , M , ▶/■ button, then press ▶/■ button. The selected file will begin playing back.