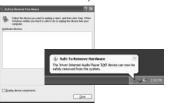

# Connecting to the PC

. Push the USB lever and pull out the USB connection port as below picture and connect the player to the PC.

- "Safely Remove Hardware" from the PC
- 1. Select the "Safely Remove Hardware" after clicking the "Safe To Remove Hardware" by right-clicking your mouse.
- 2. Click the "Stop" after selecting the device to remove, then click "OK".

### PC와 분리하기

1. 바탕화면 작업표시줄에 휴대용 하드웨어 아이콘을 오른쪽 마우스로 클릭한 후, "하드웨어 안전하게 제거"를 선택합니다.

2. 분리하고자 할 장치를 선택한 후, "중지"를 클릭한 후, 확인"을 클릭합니다.

3. 바탕화면 작업표시줄에 "하드웨어 안전제거" 표시를 확인 한 후, "닫기"를 클릭하여 종료 합니다.(Windows XP일 경우)