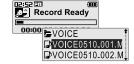

# To play a recorded file

 While Recording standby mode, press ▶/■ button to play recorded file.

Previous recorded file will begin playing back.

2. While [BROWSER] mode, select a recorded file in the [RECORD] or [VOICE] folder by using the ₩ ▶ , M , ▶/■ button, then press ▶/■ button. The selected file will begin playing back.

# 녹음파일 재생하기

1. 녹음대기상태에서 ▶/■ 버튼을 눌러 이전에 녹음한 파일을 직접 재생할 수 있습니다.

►VOICE

2. [BROWSER] 화면에서 ₩ , ▶ , M , ▶/■ 버튼을 눌러 [RECORD] 또는 [VOICE] 폴더내의 원하는 녹음파일을 선택한 후. ▶/■ 버튼을 누르면 선택한 파일이 재생됩니다.