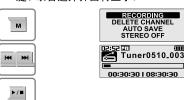

# 7. RECORDING

To record \*FM station (Only for models including FM Radio function)

1. Press the M button to display FM Radio function selection screen. Select the IRECOR DING1 by using the ₩ . ▶ button, then press >/ button to start recording.

2. Press the M button to stop recording. The recorded file is saved as TUNERMMDD XXX. MP3 in the RFCORD folder.

# **录制FM电台**(仅适用于包含FM电台功能的型号)

1. 按 M 键显示FM电台功能选择界面, 按 M , 2. 按 M 键停止录音。 ₩键选择[RECORDING(录音)],然后按 ▶/■键。录音选择界面将显示。

录音文件将保存在RECORD文件夹下以TUNER MMDD XXX. MP3名称保存。