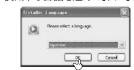

2. Click "OK" after selecting the language to install.

Install.

Installer Language

Please select a larguage.

Coc Cancel

3. If the "License Agreement" window appears, click the "I Agree" to continue.

4. Click "Next" after selecting the components to install.