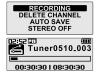

# 7. RECORDING

To record \*FM station (Only for models including FM Radio function)

1. Press the M button to display FM Radio function selection screen. Select the IRECOR DING1 by using the ₩ . ▶ button, then press >/ button to start recording.

2. Press the M button to stop recording. The recorded file is saved as TUNERMMDD XXX. MP3 in the RFCORD folder.