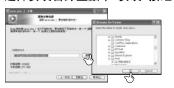

2. Click "OK" after selecting the language to install.

Install.

Installer Language

Please select a larguage.

Coc Cancel

3. If the "License Agreement" window appears, click the "I Agree" to continue.

4. Click "Next" after selecting the components to install.

Click "Next" after selecting the file type to begin the installation.

5. Click "Install" after selecting the folder to Install.

Click "Finish" after the installation is completed.