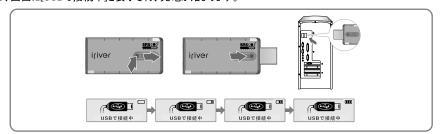

#### 배터리 충전하기

- 1. USB수납용 레버를 화살표 방향으로 밀어서 USB단지를 빼십시오.
- 2. 제품을 PC의 USB소켓과 연결하십시오.
- 3. LCD에 아래와 같이 "USB 연결"화면이 나타나며 충전 중인 표시가 나타납니다.

### PC와 연결하기

1. USB수납용 레버를 화살표 방향으로 밀어서 USB 단지를 빼낸 후, 본 제품을 PC의 USB소 켓과 연결합니다.

2. Windows 탐색기로 검색하면 새로운 드라이브 (T20)가 추가된 것을 확인할 수 있습니다.

### PC와 분리하기

1. 바탕화면 작업표시줄에 휴대용 하드웨어 아이콘을 오른쪽 마우스로 클릭한 후, "하드웨어 안전하게 제거"를 선택합니다.

2. 분리하고자 할 장치를 선택한 후, "중지"를 클릭한 후, 확인"을 클릭합니다.

3. 바탕화면 작업표시줄에 "하드웨어 안전제거" 표시를 확인 한 후, "닫기"를 클릭하여 종료 합니다.(Windows XP일 경우)