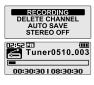

# 7. RECORDING

To record \*FM station (Only for models including FM Radio function)

1. Press the M button to display FM Radio function selection screen. Select the IRECOR DING1 by using the ₩ . ▶ button, then press >/ button to start recording.

2. Press the M button to stop recording. The recorded file is saved as TUNERMMDD XXX. MP3 in the RFCORD folder.