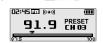

5. Selecting preset memory

If PRESET is not displayed, first press the ▶/■ button to enter PRESET mode.

Press the  $\bowtie$ ,  $\implies$  button to select your desired channel.

#### 5. 选择预设频道

如果PRESET(预设)没有显示,首先按 ▶/■键进入PRESET(预设)模式。 按 ⋈, ▶/键选择你希望的频道。

4-5