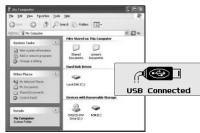

# **1. Locating the controls** Your player may differ sightly from that shown in the illustrations.

- Charging the battery
- 1. Push the USB lever and pull out the USB connection port as below picture.
- 2. Connect the player to the PC.
- 3. "USB Connected" on the display is appeared, charging indicator is displayed.

2. Open Windows Explorer and an additional drive should be listed called "T20".

3. Click "Close" after confirming the Safely Remove Hardware message.

(In case of Windows XP)

#### 배터리 충전하기

- 1. USB수납용 레버를 화살표 방향으로 밀어서 USB단지를 빼십시오.
- 2. 제품을 PC의 USB소켓과 연결하십시오.
- 3. LCD에 아래와 같이 "USB 연결"화면이 나타나며 충전 중인 표시가 나타납니다.

### PC와 연결하기

1. USB수납용 레버를 화살표 방향으로 밀어서 USB 단지를 빼낸 후, 본 제품을 PC의 USB소 켓과 연결합니다.

2. Windows 탐색기로 검색하면 새로운 드라이브 (T20)가 추가된 것을 확인할 수 있습니다.