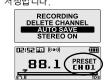

The previous station is displayed.

2. Press the ◄, ► button to select your desired station.

Press the M button to display FM Radio function selection screen. Press the ◄, ►>> button to select [STEREO ON or STEREO OFF], then press the ►/■ button to confirm.

The station is changed to stereo or mono.

4. Saving an frequency-Automatically

Press the M button to display FM Radio function selection screen. Select the [AUTO SAVE] by using the ◄, ►> button, then press ►/■ button.

5. Selecting preset memory

If PRESET is not displayed, first press the ▶/■ button to enter PRESET mode.

Press the  $\bowtie$ ,  $\implies$  button to select your desired channel.