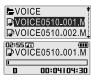

# To play a recorded file

 While Recording standby mode, press ▶/■ button to play recorded file.

Previous recorded file will begin playing back.

2. While [BROWSER] mode, select a recorded file in the [RECORD] or [VOICE] folder by using the ₩ ▶ , M , ▶/■ button, then press ▶/■ button. The selected file will begin playing back.

: to move up ⇒ : to move down

▶/■ : to enter the folder M : to go the sub folder

button, then press ▶/■ button.

The recording standby screen is displayed.

4. Press the M button to stop recording. The recorded file is saved as AUDIOMMDD XXX.MP3 in the RFCORD folder.