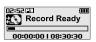

# Recording voice

**▶/**■

1. While function mode screen, select the [RECORDING] by using the ₩, ₩ button, then press ▶/■ button.

The recording select screen is displayed.

3. Press the M button to begin recording.

2. Select the [VOICE] by using the ₩, ₩ button, then press ▶/■ button.

The recording standby screen is displayed.

**O.O. O. O.** 

4. Press the M button to stop recording. The recorded file is saved as VOICEMMDD XXX. MP3 in the VOICE folder.