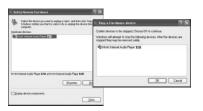

# Connecting to the PC

. Push the USB lever and pull out the USB connection port as below picture and connect the player to the PC.

- "Safely Remove Hardware" from the PC
- 1. Select the "Safely Remove Hardware" after clicking the "Safe To Remove Hardware" by right-clicking your mouse.
- 2. Click the "Stop" after selecting the device to remove, then click "OK".