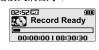

# Recording voice

**▶/**■

1. While function mode screen, select the [RECORDING] by using the ₩, ₩ button, then press ▶/■ button.

The recording select screen is displayed.

3. Press the M button to begin recording.

2. Select the [VOICE] by using the ₩, ₩ button, then press ▶/■ button.

The recording standby screen is displayed.

**O.O. O. O.** 

4. Press the M button to stop recording. The recorded file is saved as VOICEMMDD XXX. MP3 in the VOICE folder.