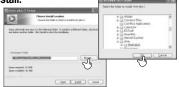

Click "Next" after selecting the file type to begin the installation.

5. Click "Install" after selecting the folder to Install.

Click "Finish" after the installation is completed.