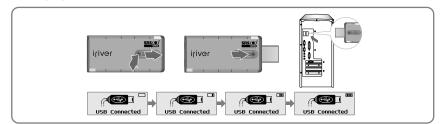

# Connecting to the PC

. Push the USB lever and pull out the USB connection port as below picture and connect the player to the PC.

- "Safely Remove Hardware" from the PC
- 1. Select the "Safely Remove Hardware" after clicking the "Safe To Remove Hardware" by right-clicking your mouse.
- 2. Click the "Stop" after selecting the device to remove, then click "OK".

2. Open Windows Explorer and an additional drive should be listed called "T20".

3. Click "Close" after confirming the Safely Remove Hardware message.

(In case of Windows XP)