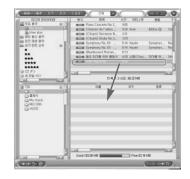

# Downloading from the PC

- 1. Double click the iriver plus 2 icon on the PC to start the manager program.
- Select the files on the PC to transfer to the player. Drag and drop to copy files to the desired location on the player.

# PC에서 제품으로 음악파일 다운하기

- iriver plus 2를 실행합니다.
   P C창과 제품창이 화면에 표시됩니다.
- 2. PC에 있는 음악파일을 선택한 후, 제품의 원하는 폴더로 끌어 놓기(Drag and Drop)를 합니다.