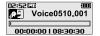

2. Select the [VOICE] by using the ₩, ₩ button, then press ▶/■ button.

The recording standby screen is displayed.

**O.O. O. O.** 

4. Press the M button to stop recording. The recorded file is saved as VOICEMMDD XXX. MP3 in the VOICE folder.

# To play a recorded file

 While Recording standby mode, press ▶/■ button to play recorded file.

Previous recorded file will begin playing back.

2. While [BROWSER] mode, select a recorded file in the [RECORD] or [VOICE] folder by using the ₩ ▶ , M , ▶/■ button, then press ▶/■ button. The selected file will begin playing back.