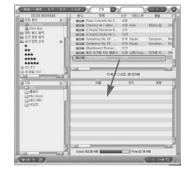

# iriver plus 2 installation

Insert the Installation CD into the CD-ROM drive. Installation starts automatically.
 If the program installation process does not start automatically, double click the
 "iriver2 setup full.exe" file in the CD-ROM drive.

2. Click "OK" after selecting the language to install.

Install.

Installer Language

Please select a larguage.

Coc Cancel

3. If the "License Agreement" window appears, click the "I Agree" to continue.

4. Click "Next" after selecting the components to install.

Click "Next" after selecting the file type to begin the installation.

5. Click "Install" after selecting the folder to Install.

Click "Finish" after the installation is completed.