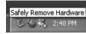

# Connecting to the PC

. Push the USB lever and pull out the USB connection port as below picture and connect the player to the PC.

- "Safely Remove Hardware" from the PC
- 1. Select the "Safely Remove Hardware" after clicking the "Safe To Remove Hardware" by right-clicking your mouse.
- 2. Click the "Stop" after selecting the device to remove, then click "OK".