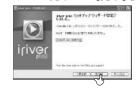

# iriver plus 2 installation

Insert the Installation CD into the CD-ROM drive. Installation starts automatically.
 If the program installation process does not start automatically, double click the
 "iriver2 setup full.exe" file in the CD-ROM drive.

2. Click "OK" after selecting the language to install.

Install.

Installer Language

Please select a larguage.

Coc Cancel

3. If the "License Agreement" window appears, click the "I Agree" to continue.

4. Click "Next" after selecting the components to install.

Click "Next" after selecting the file type to begin the installation.

5. Click "Install" after selecting the folder to Install.

Click "Finish" after the installation is completed.