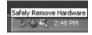

# Connecting to the PC

. Push the USB lever and pull out the USB connection port as below picture and connect the player to the PC.

- "Safely Remove Hardware" from the PC
- 1. Select the "Safely Remove Hardware" after clicking the "Safe To Remove Hardware" by right-clicking your mouse.
- 2. Click the "Stop" after selecting the device to remove, then click "OK".